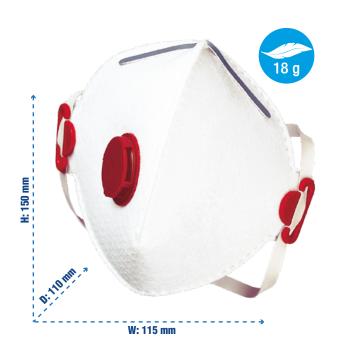

# **SEGRE FOLDABLE MASK REUSABLE FFP3 F30050**

## **Materials**

Latex Free Rubber Elastics ABS plastic parts Elecrostatic filter media layers in meltblown polypropylene with PET support Alluminium Nose piece Rubber diaphragm Comfort foam in polyurethane