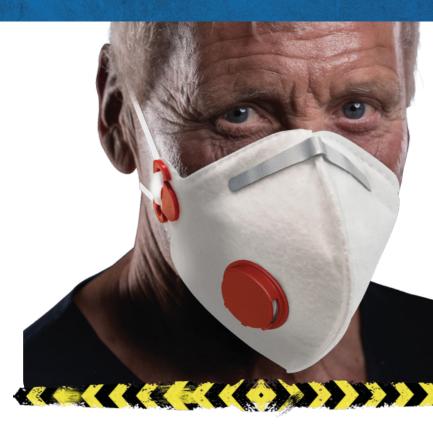

# **SEGRE FOLDABLE MASK REUSABLE FFP3 F30050**

## Protection

Protects and tested for any dust of 0.6  $\mu$  with minimal efficiency of 99%